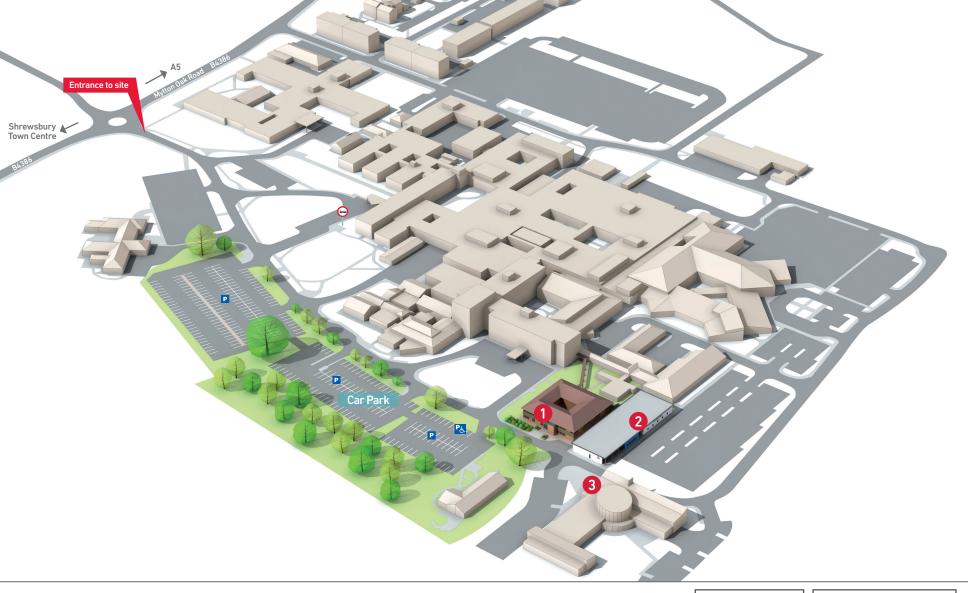

Centre of Excellence in Healthcare at the Royal Shrewsbury Hospital

## KEY

Bus Stop

Parking

& Disabled Parking

## Bus Station in the Centre of Shrewsbury Town

No.11 Arriva Bus runs a frequent bus service to the hospital's main site Monday to Saturday

www.arrivabus.co.uk

Centre of Excellence in Healthcare Education Royal Shrewsbury Hospital Mytton Oak Road Shrewsbury SY3 8XQ

## Map Key

- 1 Staffordshire University Centre of Excellence in Healthcare Education Reception
- 2 Learning Centre/ Health Library (Study areas, computers, electronic learning resources)
- 3 Shropshire Conference Centre Cafe