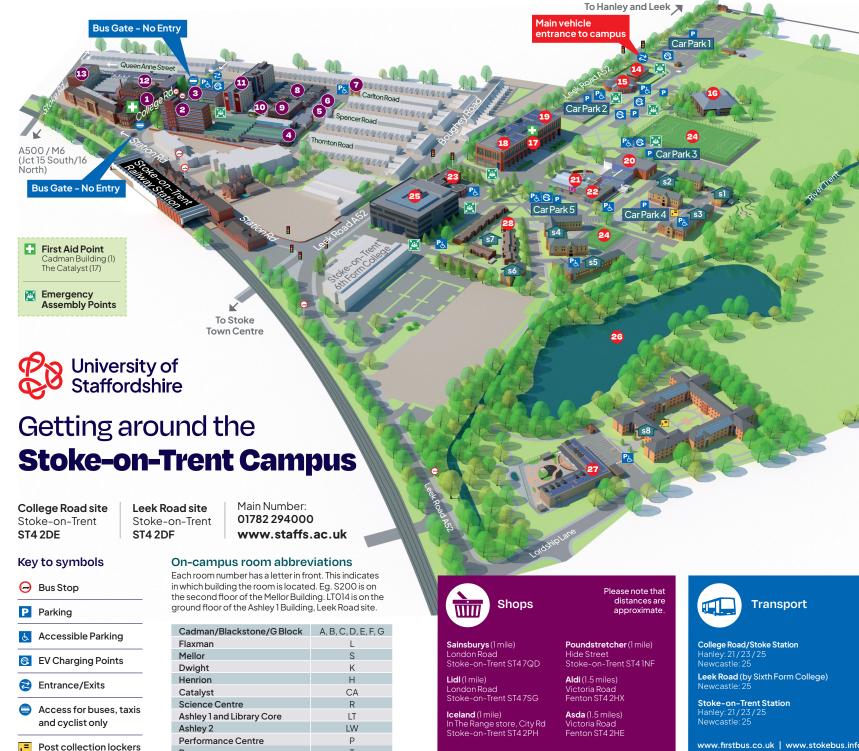

## **College Road site** 1 Cadman Building: Café Cadman, Campus Safety and Security / First Aid point 2 Flaxman Building / Film Theatre 3 Beacon Building / Pavilion Café 4 Henrion Building/Henrion Gallery 5 Studio One Drama Studio Performance Centre 7 Campus Hub B Dwight Building Ember Lounge (Ground floor) / Students' Union Reception, Offices and Advice Centre (First floor) 10 Students' Union Shop / Squeeze Box / GreenPad Mellor Building / Smart Zone / Innovation Enterprise Zone / Digital Kiln / SAMIAC

- 12 Cadman Studios / G Room Lecture Theatres
- Blackstone Building / Library Creative 13
- (Access through Cadman Building)

## Leek Road site

Мар Кеу

- 4 Ashley 1 Building 15 Library Core 16 Ashley 2 Building 1 The Catalyst - Entrance 13 The Catalyst - Gallery, Hall, Coffee Shop 19 The Catalyst - Kitchen, Bistro, Sitting Room 20 Sir Stanley Matthews Sports Centre 21 LRV (Leek Road Venue)/Students' Union Shop 22 Students' Union - Squeezebox at The Verve 23 Trent Building - Student Wellbeing / Staffordshire Regional Access Centre 24 All Weather Sports Pitches 25 Science Centre / Student Hub / Career Connect (Career and Personal Development) / Coffee Lab
- 29 Staffordshire University Nature Reserve
- 27 Woodlands Day Nursery and Forest School
- 28 Health and Social Care Community House / Leek Road House 33

## **Student Accommodation**

|   | COALPORT (ST4 2YJ)<br>• ResLife Help Desk & Offices<br>• Post Room<br>• Community Garden |
|---|------------------------------------------------------------------------------------------|
|   | Wedgwood (ST4 2YJ)                                                                       |
|   | s3 Spode (ST42YJ)                                                                        |
|   | Royal Doulton (ST42YJ)                                                                   |
|   | Aynsley (ST4 2YJ)                                                                        |
|   | Minton (ST4 2YJ)                                                                         |
|   | Leek Road Houses (ST4 2XQ)                                                               |
| 0 | Clarice Cliff Court & Office (ST4 2TQ)                                                   |

| Cadman/Blackstone/G Block | A, B, C, D, E, F, G |
|---------------------------|---------------------|
| Flaxman                   | L                   |
| Mellor                    | S                   |
| Dwight                    | K                   |
| Henrion                   | Н                   |
| Catalyst                  | CA                  |
| Science Centre            | R                   |
| Ashley 1 and Library Core | LT                  |
| Ashley 2                  | LW                  |
| Performance Centre        | Р                   |
| Beacon                    | Т                   |
|                           |                     |